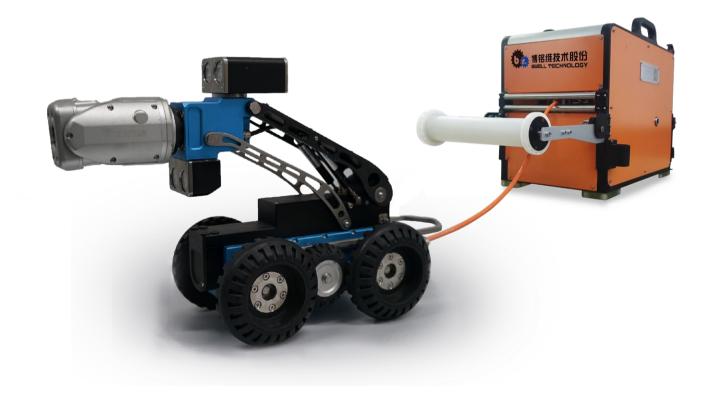

## **Dolphin-M2**

The application area of the Dolphin-M2 crawler ranges from DN150 upwards

## **Technical Specification**

| Tractor     | Deployment range           | from DN150 upwards                                                                                                          |
|-------------|----------------------------|-----------------------------------------------------------------------------------------------------------------------------|
|             | Steerable                  | yes                                                                                                                         |
|             | Drive                      | 6-wheel driven                                                                                                              |
|             | Inclination sensor         | yes                                                                                                                         |
|             | Temperature sensor         | yes                                                                                                                         |
|             | Pressure sensor            | yes                                                                                                                         |
|             | Overturn protection        | yes                                                                                                                         |
|             | Back-eye camera resolution | full HD; 2.1 Megapixels; 1920x1080P                                                                                         |
|             | Rear illumination          | 2 LED                                                                                                                       |
|             | Protection class           | IP68, up to10m water depth                                                                                                  |
|             | Ambient temperature range  | -10~55°C                                                                                                                    |
|             | Wheel sets                 | 3inch, 4inch, 5inch. 6inch                                                                                                  |
|             | Dimension                  | L571xW226xH426mm (6-inch wheel set, full elevator)                                                                          |
|             | Weight                     | 18kg (6-inch wheel set)                                                                                                     |
| Camera      | Pan & Tilt                 | 360° endless rotation,150°panning range                                                                                     |
|             | Camera resolution          | full HD; 2.1 Megapixels; 1920x1080P; PAL                                                                                    |
|             | Illumination               | 4 LED                                                                                                                       |
|             | Auxiliary light            | 12 LED                                                                                                                      |
|             | Elevator                   | motorized                                                                                                                   |
|             | Function                   | defog                                                                                                                       |
|             | Sensitive to ligh          | >1Lux                                                                                                                       |
| Cable drum  | Drive                      | motor-driven                                                                                                                |
|             | Cable length               | 200m                                                                                                                        |
|             | Cable tension              | 250kg                                                                                                                       |
|             | Winding aid                | yes                                                                                                                         |
|             | Meter counter              | ±1% accuracy, min. scale: 1cm                                                                                               |
|             | Power                      | Battery, 10h; power cord (optional)                                                                                         |
|             | Battery                    | lithium iron phosphate battery, 48v/15ah                                                                                    |
|             | Communication              | Wi-Fi connection to control pad                                                                                             |
|             | Protection class           | IP65                                                                                                                        |
|             | Dimension & weight         | 710x390x480mm , 41kg                                                                                                        |
| Control pad | OS                         | Android                                                                                                                     |
|             | Display                    | 10.1 inch                                                                                                                   |
|             | Storage                    | 64G                                                                                                                         |
|             | Battery                    | 8h                                                                                                                          |
|             | Size & weight              | 102x153x63mm, 280g                                                                                                          |
|             | Communication              | Bluetooth 6m                                                                                                                |
|             | Display information        | date, time, tractor position angle, inclination, distance, inspection video, text input, overturn alert and tractor control |
|             |                            |                                                                                                                             |