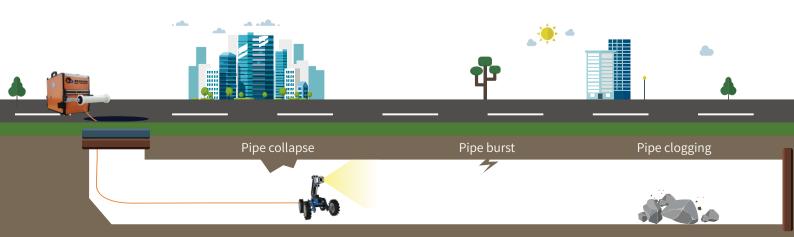

## **Dolphin-M2**

The application area of the Dolphin-M2 crawler ranges from DN150 upwards